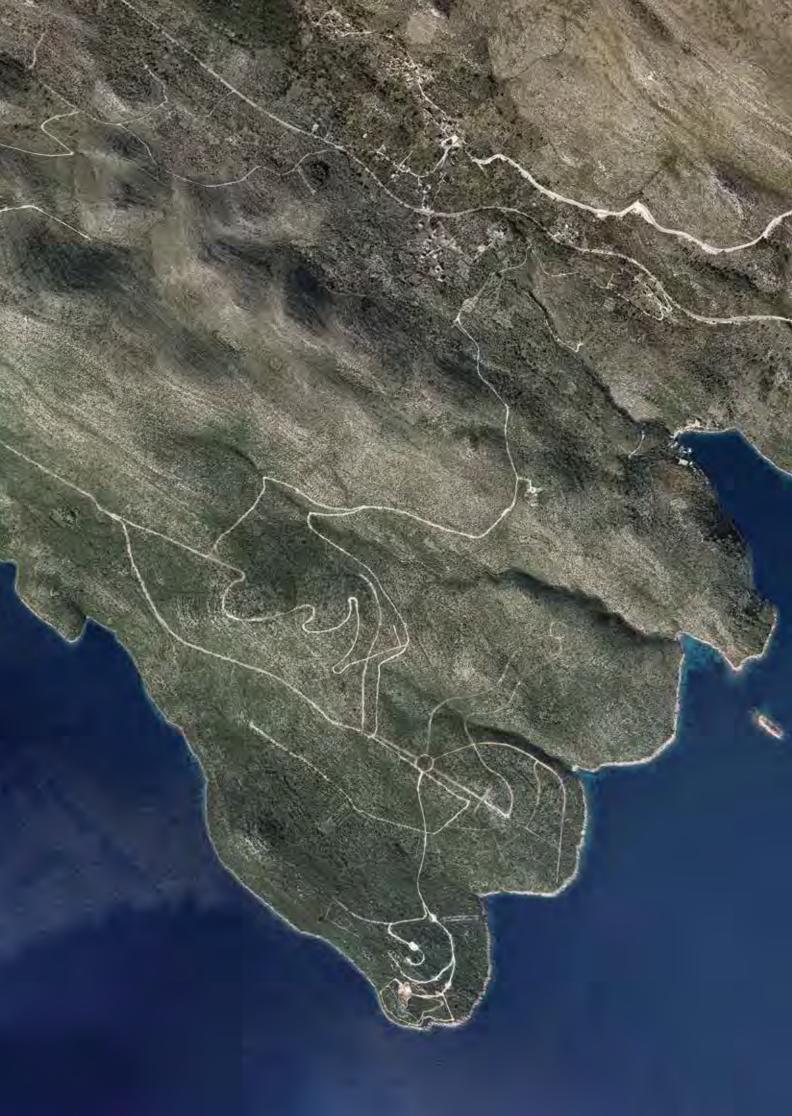

#### THREE SISTERS AREA

THREE SISTERS AREA
Three Sisters and harbour Area will epitomize high-end leisure, combining exemplary nautical and golf facilities with iconic architecture and inspiring residential settings.
Key Properties are:

#### STON AREA

#### AIRPORT AND BUSINESS AREA

#### ACADEMIC AND SPORT AREA