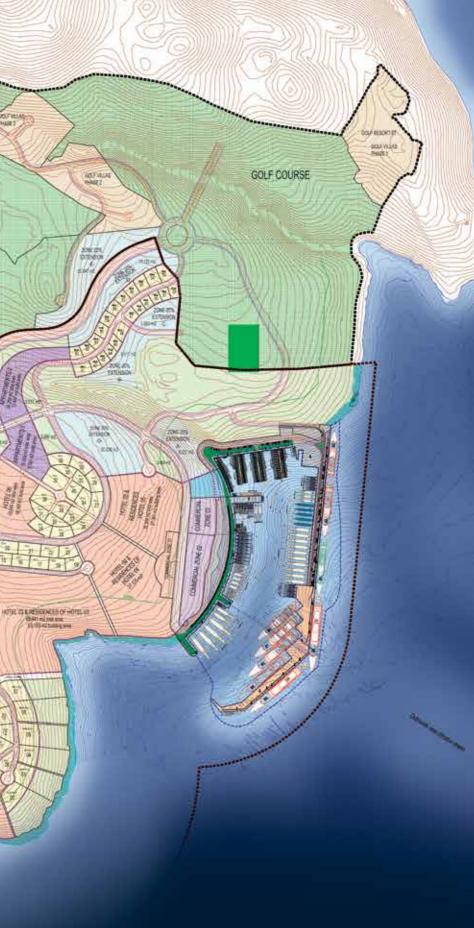

#### THREE SISTERS AREA

THREE SISTERS AREA
Three Sisters and harbour Area will epitomize high-end leisure, combining exemplary nautical and golf facilities with iconic architecture and inspiring residential settings.
Key Properties are:

A Mediterranean inspired village style of activity and vitality
Embracive of agriculture and nature
Efficient yet sensitive traffic and tourism infrastructure
Mixed social land use
Cultural attractions
Excellent public services
Commercial Infrastructure
Beach development
Signature Iconic Hotels
Exclusive Marina
Dockside Promenades

# ZONE 1 "THREE SISTERS" 260 ha