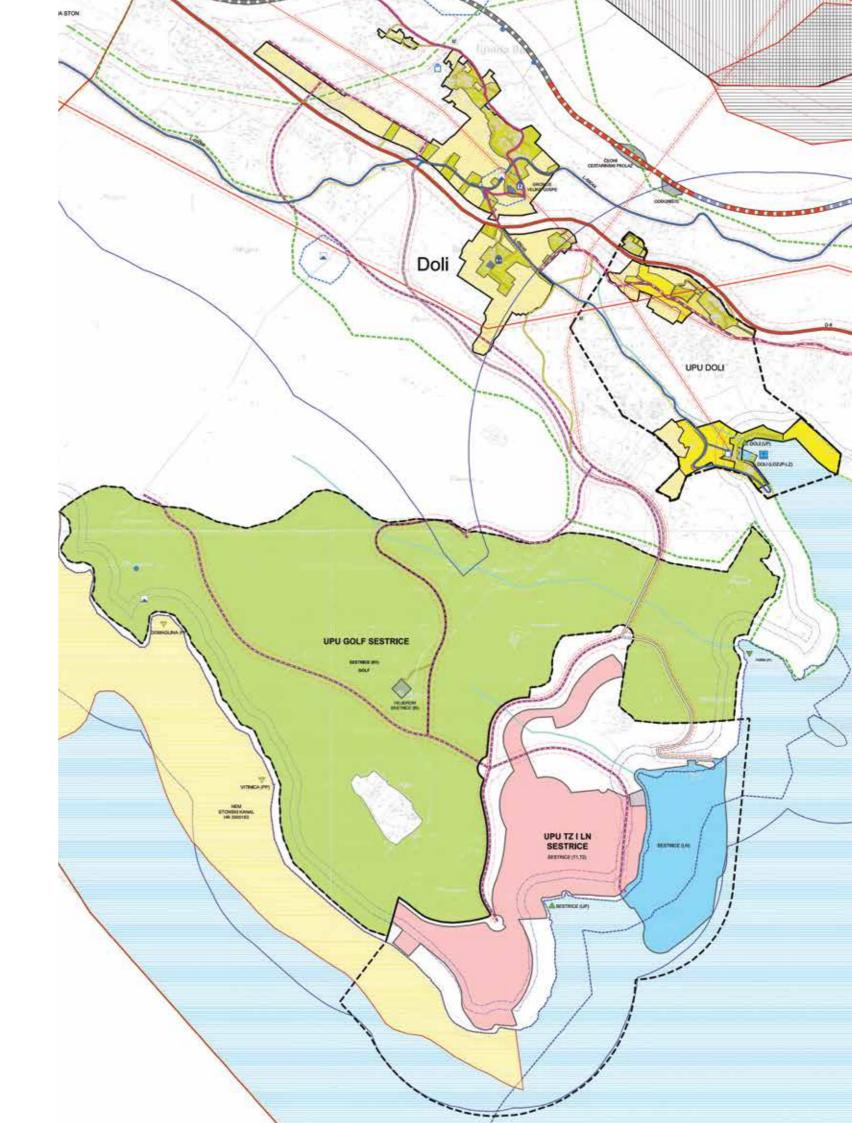

#### THREE SISTERS AREA

THREE SISTERS AREA
Three Sisters and harbour Area will epitomize high-end leisure, combining exemplary nautical and golf facilities with iconic architecture and inspiring residential settings.
Key Properties are:

A Mediterranean inspired village style of activity and vitality
Embracive of agriculture and nature
Efficient yet sensitive traffic and tourism infrastructure
Mixed social land use
Cultural attractions
Excellent public services
Commercial Infrastructure
Beach development
Signature Iconic Hotels
Exclusive Marina
Dockside Promenades

# ZONE 1 "THREE SISTERS" 260 ha