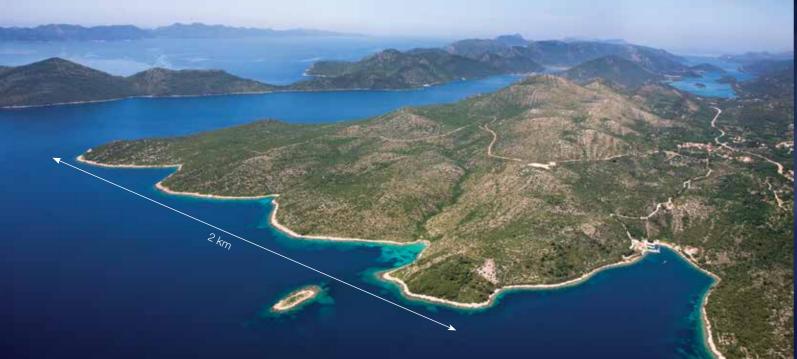

#### THREE SISTERS AREA

THREE SISTERS AREA
Three Sisters and harbour Area will epitomize high-end leisure, combining exemplary nautical and golf facilities with iconic architecture and inspiring residential settings.
Key Properties are:

# ZONE 1 "THREE SISTERS" 260 ha