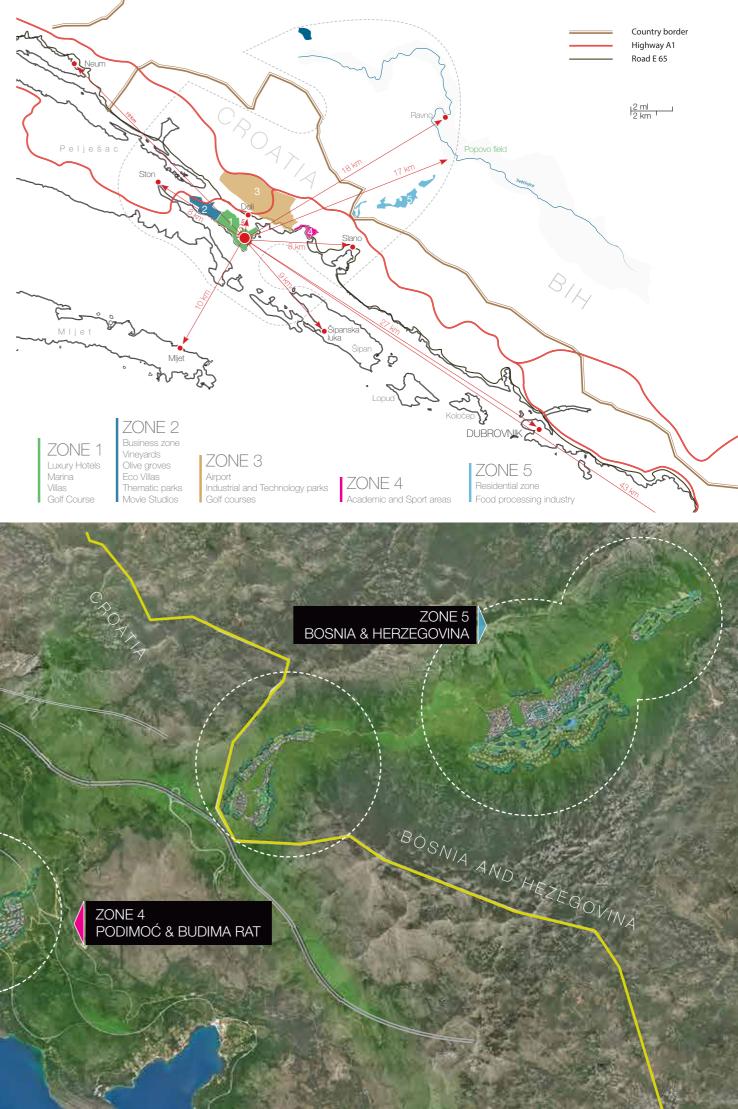

# PUT SOLI AREA (BOSNIA - HERZEGOVINA)

52,7.5

K

CROATIAN DREAM

2.000 ha TOTAL AREA & 5 BILLION € TOTAL INVESTMENT FOR ALL FIVE ZONES

# ZONE 1 "THREE SISTERS" 260 ha

#### THREE SISTERS AREA

THREE SISTERS AREA
Three Sisters and harbour Area will epitomize high-end leisure, combining exemplary nautical and golf facilities with iconic architecture and inspiring residential settings.
Key Properties are:

#### STON AREA

#### AIRPORT AND BUSINESS AREA

#### ACADEMIC AND SPORT AREA