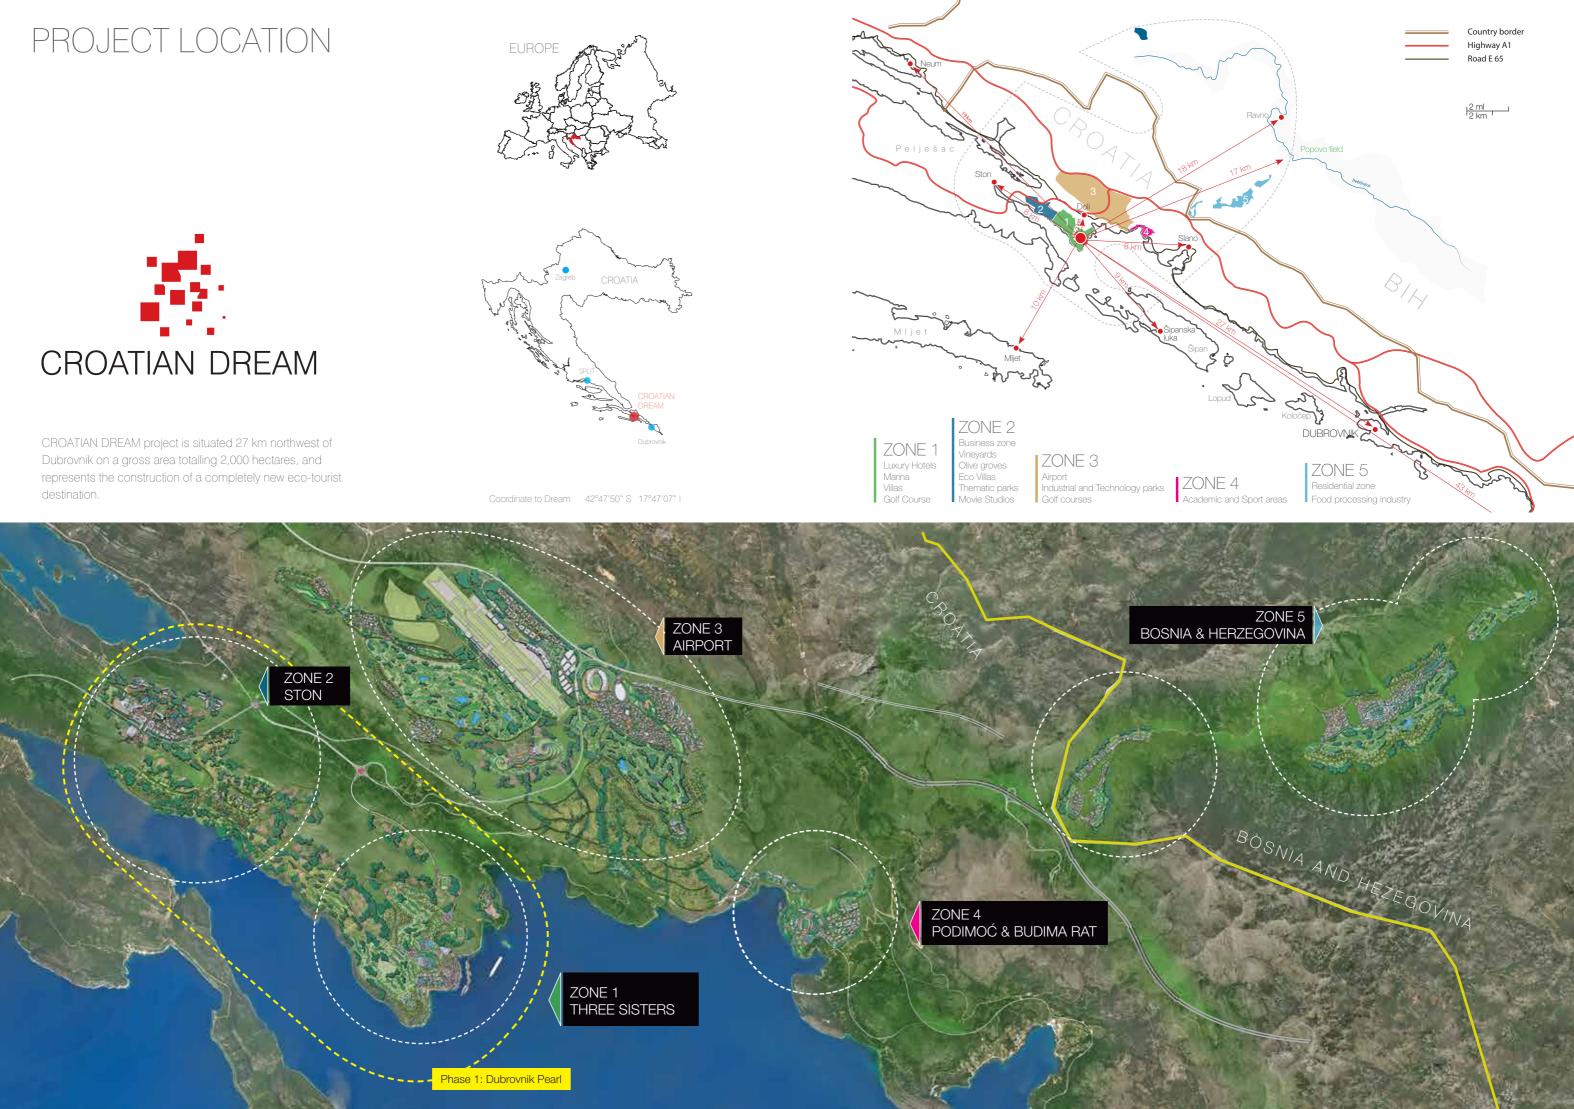

# PUT SOLI AREA (BOSNIA - HERZEGOVINA)

52,7.5

K

CROATIAN DREAM

2.000 ha TOTAL AREA & 5 BILLION € TOTAL INVESTMENT FOR ALL FIVE ZONES

# ZONE 1 "THREE SISTERS" 260 ha

#### THREE SISTERS AREA

THREE SISTERS AREA
Three Sisters and harbour Area will epitomize high-end leisure, combining exemplary nautical and golf facilities with iconic architecture and inspiring residential settings.
Key Properties are:

#### STON AREA

#### AIRPORT AND BUSINESS AREA

#### ACADEMIC AND SPORT AREA