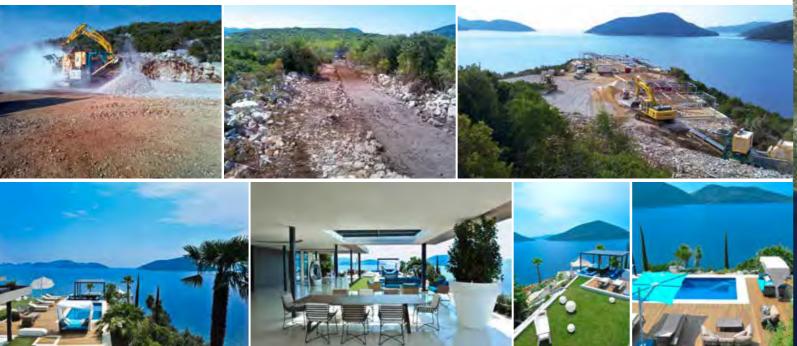

# ELITE TOURIST DESTINATION

Advanced in every aspect, this project follows the latest lifestyle trends and sets new standards in tourism, ecology and sustainable development. D3S, the first phase of Croatian Dream project is very ambitious and highly lucrative venture with a unique goal of creating the world's first "Lifestyle - Tourist - Eco friendly" destination.

- 7 hotels and resorts - Business airport - 221 villas - 85 high-end boutiques - Art galleries and museums - Arboretum - Trade fair centre - Multifunction arena (concerts, sport events, trade fairs)

- Mega yacht marina with 400 berths
- 27-hole golf course on 205 ha and adjacent private villas
- Restaurants, coffee shops, disco clubs

- Sports stadium
- Sports academy and educational facilities
- Seaside promenade (6 km)
- 55 self-sustainable villas
   (200 m<sup>2</sup> + 30.000 m<sup>2</sup> vineyards and olive groves)
- Wineries and oil mills
- Shopping centre
- Entertainment, aquatic and theme parks
- Technology park
- Vineyards, olive groves, lavender fields
- Eco parks
- Movie studios
- Business area

# PROJECT READY FOR CONSTRUCTION COMMENCED INFRASTRUCTURE WORKS

Construction of 15 km of new roads and Show Room on site