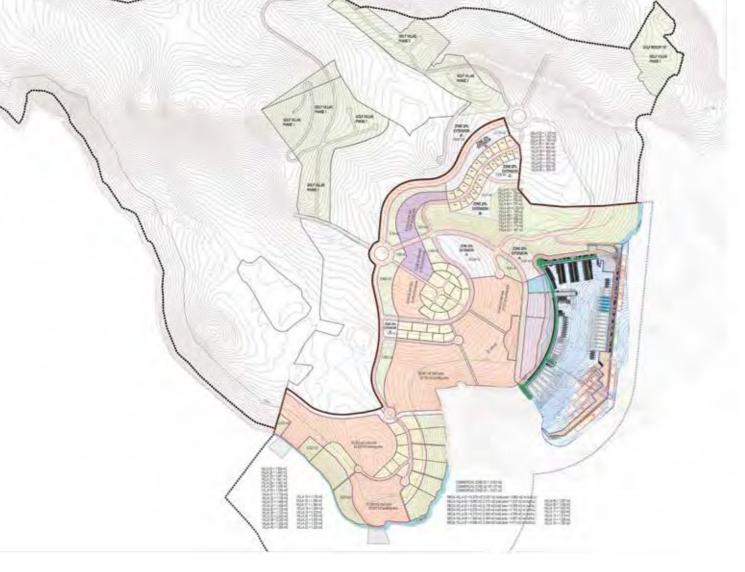

#### THREE SISTERS AREA

THREE SISTERS AREA
Three Sisters and harbour Area will epitomize high-end leisure, combining exemplary nautical and golf facilities with iconic architecture and inspiring residential settings.
Key Properties are:

A Mediterranean inspired village style of activity and vitality
Embracive of agriculture and nature
Efficient yet sensitive traffic and tourism infrastructure
Mixed social land use
Cultural attractions
Excellent public services
Commercial Infrastructure
Beach development
Signature Iconic Hotels
Exclusive Marina
Dockside Promenades

# ZONE 1 "THREE SISTERS" 260 ha