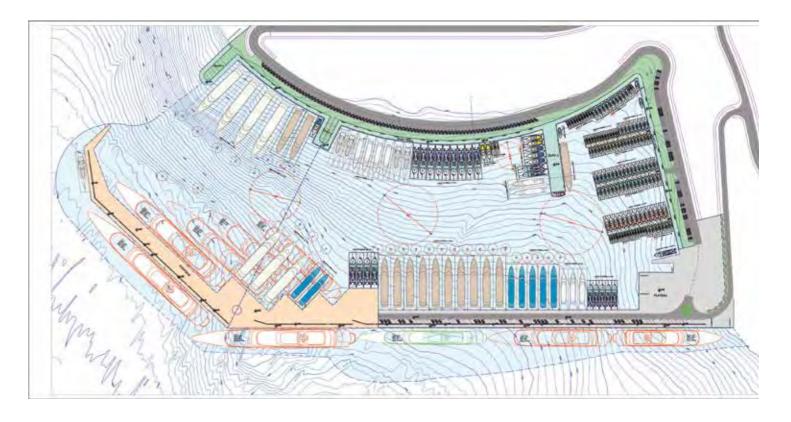

#### THREE SISTERS AREA

THREE SISTERS AREA
Three Sisters and harbour Area will epitomize high-end leisure, combining exemplary nautical and golf facilities with iconic architecture and inspiring residential settings.
Key Properties are:

A Mediterranean inspired village style of activity and vitality
Embracive of agriculture and nature
Efficient yet sensitive traffic and tourism infrastructure
Mixed social land use
Cultural attractions
Excellent public services
Commercial Infrastructure
Beach development
Signature Iconic Hotels
Exclusive Marina
Dockside Promenades

# ZONE 1 "THREE SISTERS" 260 ha