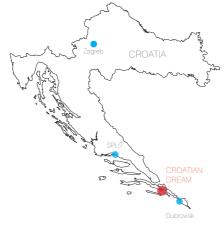

# PUT SOLI AREA (BOSNIA - HERZEGOVINA)

52,7.5

K

CROATIAN DREAM

2.000 ha TOTAL AREA & 5 BILLION € TOTAL INVESTMENT FOR ALL FIVE ZONES

# ZONE 1 "THREE SISTERS" 260 ha