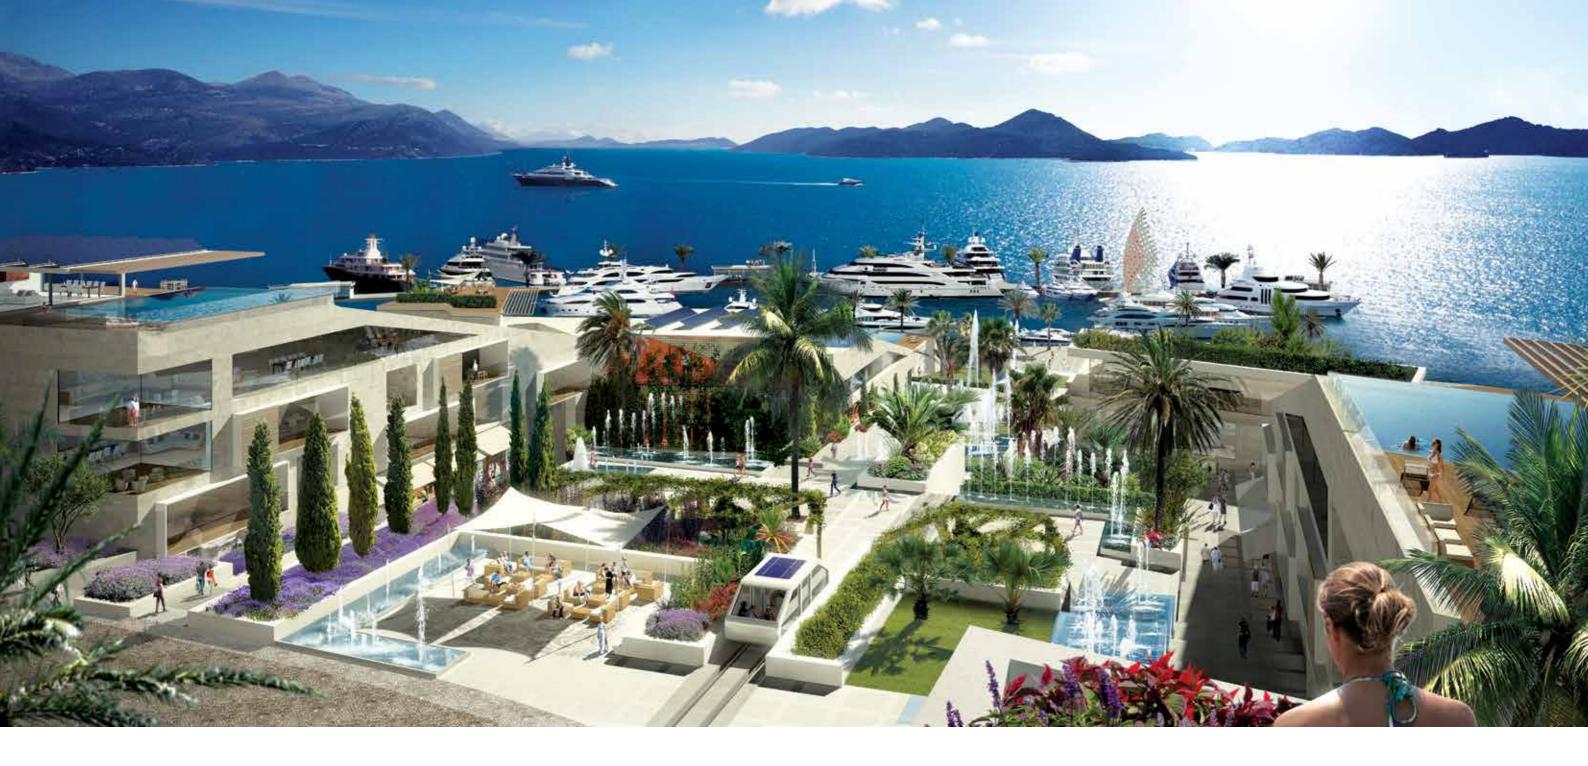

# ELITE TOURIST DESTINATION

Advanced in every aspect, this project follows the latest lifestyle trends and sets new standards in tourism, ecology and sustainable development. D3S, the first phase of Croatian Dream project is very ambitious and highly lucrative venture with a unique goal of creating the world's first "Lifestyle - Tourist - Eco friendly" destination.

- 7 hotels and resorts - Business airport - 221 villas - 85 high-end boutiques - Art galleries and museums - Arboretum - Trade fair centre - Multifunction arena (concerts, sport events, trade fairs)

- Mega yacht marina with 400 berths
- 27-hole golf course on 205 ha and adjacent private villas
- Restaurants, coffee shops, disco clubs

- Sports stadium
- Sports academy and educational facilities
- Seaside promenade (6 km)
- 55 self-sustainable villas
   (200 m<sup>2</sup> + 30.000 m<sup>2</sup> vineyards and olive groves)
- Wineries and oil mills
- Shopping centre
- Entertainment, aquatic and theme parks
- Technology park
- Vineyards, olive groves, lavender fields
- Eco parks
- Movie studios
- Business area

#### THREE SISTERS AREA

THREE SISTERS AREA
Three Sisters and harbour Area will epitomize high-end leisure, combining exemplary nautical and golf facilities with iconic architecture and inspiring residential settings.
Key Properties are:

A Mediterranean inspired village style of activity and vitality
Embracive of agriculture and nature
Efficient yet sensitive traffic and tourism infrastructure
Mixed social land use
Cultural attractions
Excellent public services
Commercial Infrastructure
Beach development
Signature Iconic Hotels
Exclusive Marina
Dockside Promenades